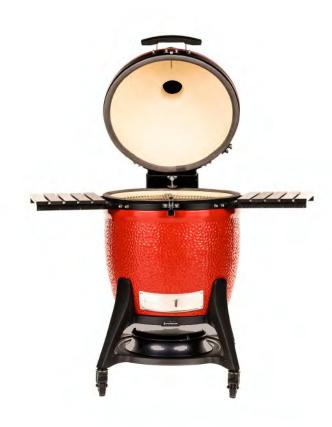

#### **INTERNAL COMPONENTS**

FireBox

Patented Hyperbolic Insert

Kontrol Tower Top Vent

Divide & Conquer® System

Stainless Steel Latch

Aluminum Side Shelves

Patented Ash Collector

Air Lift Hinge

Charcoal Basket

**Premium Cart** 

Gasket

Thermometer