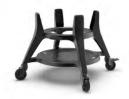

# Find the perfect grill for your outdoor space at



Bristol Amish Market 498 Green Lane, Bristol, PA 19007

Open Thurs, Fri, Sat, and Mon from 9 am-4 pm

# **Features & Components**



#### **INTERNAL COMPONENTS**



FireBox



Patented Hyperbolic Insert



Kontrol Tower Top Vent



Divide & Conquer® System



Stainless Steel Latch



Aluminum Side Shelves



Patented Ash Collector



Air Lift Hinge



Charcoal Basket



**Premium Cart** 



Gasket



Thermometer

### **Specifications**

| Dimensions                                                                                         | Cooking Surface                   | Weight       | Heat Range                    |  |
|----------------------------------------------------------------------------------------------------|-----------------------------------|--------------|-------------------------------|--|
| 28.5 in W x 38 in H x 35.8 in D<br>58.4 in W x 53.7 in H x 35.8 in D<br>(inc cart and shelves)     | 24 in Diameter / 864 sq in        | 487 lbs      | 225°F – 750°F+                |  |
| 72.4 cm W x 96.5 cm H x 90.9 cm D<br>148.3 cm W x 136.4 cm H x 90.9 cm D<br>(inc cart and shelves) | 61 cm Diameter / 5,558 sq cm      | 221 kg       | 82°C – 39