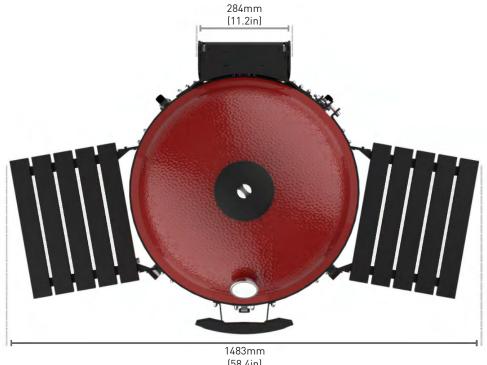

# **Dimensions & Installation Guide**

#### **IMPORTANT DIMENSION NOTES**

Please use this as a general guide for installing a Big Joe III ceramic grill in a built-in outdoor kitchen or grill table. Drawing is not to scale.

#### **TOP VIEW**