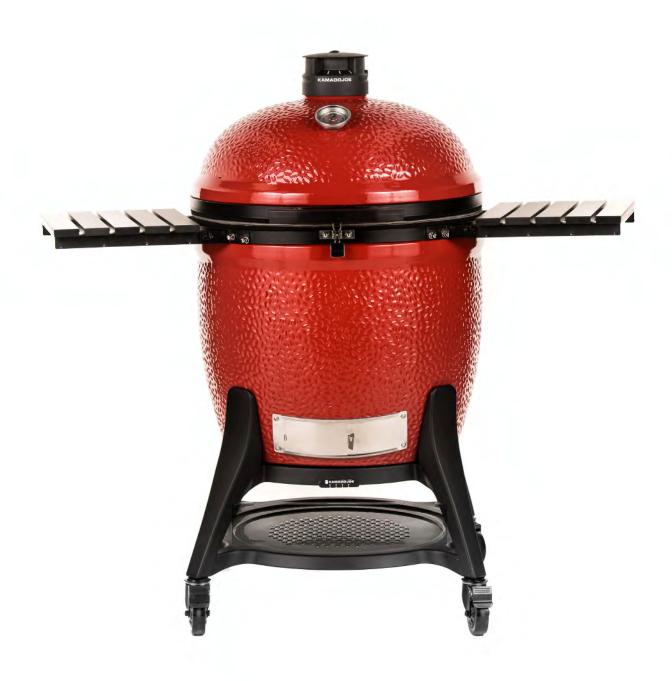

#### **INTERNAL COMPONENTS**

FireBox

Patented Hyperbolic Insert

Kontrol Tower Top Vent

Divide & Conquer® System

Stainless Steel Latch

Aluminum Side Shelves

Patented Ash Collector

Air Lift Hinge

Charcoal Basket

**Premium Cart** 

Gasket

Thermometer

### **Specifications**

| Dimensions                                                                                         | Cooking Surface                   | Weight       | Heat Range                    |  |
|----------------------------------------------------------------------------------------------------|-----------------------------------|--------------|-------------------------------|--|
| 28.5 in W x 38 in H x 35.8 in D<br>58.4 in W x 53.7 in H x 35.8 in D<br>(inc cart and shelves)     | 24 in Diameter / 864 sq in        | 487 lbs      | 225°F – 750°F+                |  |
| 72.4 cm W x 96.5 cm H x 90.9 cm D<br>148.3 cm W x 136.4 cm H x 90.9 cm D<br>(inc cart and shelves) | 61 cm Diameter / 5,558 sq cm      | 221 kg       | 82°C – 399°C                  |  |
| Materials                                                                                          |                                   |              |                               |  |
| Base/Dome                                                                                          | High Fire Heat-Resistant Ceramics | Premium Cart | Powdercoated Galvanized Steel |  |