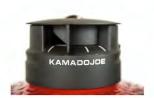

#### **INTERNAL COMPONENTS**

FireBox

Patented Hyperbolic Insert

Kontrol Tower Top Vent

Divide & Conquer® System

Stainless Steel Latch

Aluminum Side Shelves

Patented Ash Collector