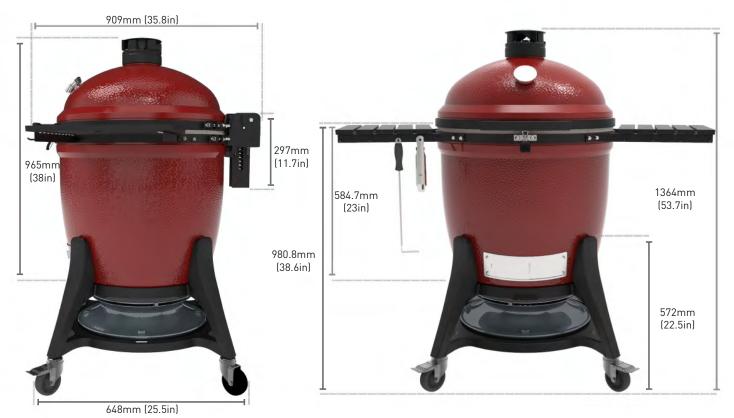

### **Specifications**

| Dimensions                                                                                         | Cooking Surface                   | Weight       | Heat Range                    |  |
|----------------------------------------------------------------------------------------------------|-----------------------------------|--------------|-------------------------------|--|
| 28.5 in W x 38 in H x 35.8 in D<br>58.4 in W x 53.7 in H x 35.8 in D<br>(inc cart and shelves)     | 24 in Diameter / 864 sq in        | 487 lbs      | 225°F – 750°F+                |  |
| 72.4 cm W x 96.5 cm H x 90.9 cm D<br>148.3 cm W x 136.4 cm H x 90.9 cm D<br>(inc cart and shelves) | 61 cm Diameter / 5,558 sq cm      | 221 kg       | 82°C – 399°C                  |  |
| Materials                                                                                          |                                   |              |                               |  |
| Base/Dome                                                                                          | High Fire Heat-Resistant Ceramics | Premium Cart | Powdercoated Galvanized Steel |  |

# **Dimensions & Installation Guide**

#### **IMPORTANT DIMENSION NOTES**

Please use this as a general guide for installing a Big Joe III ceramic grill in a built-in outdoor kitchen or grill table. Drawing is not to scale.

### SIDE VIEW FRONT VIEW