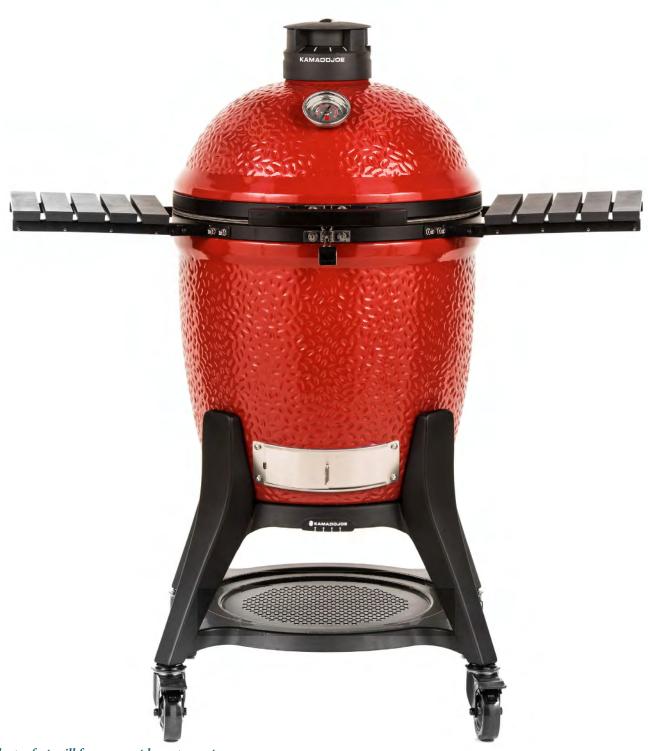

## **Features & Components**

**INTERNAL COMPONENTS** 

FireBox

Patented Hyperbolic Insert

Kontrol Tower Top Vent

Aluminum Side Shelves

Stainless Steel Latch

Premium Cart

Patented Ash Collector

Air Lift Hinge

Divide & Conquer® System

Charcoal Basket

Gasket

Thermometer

## Specifications

| Dimensions                                                                                         | Cooking Surface                                           | Weight  | Heat Range     |  |  |
|----------------------------------------------------------------------------------------------------|-----------------------------------------------------------|---------|----------------|--|--|
| 22.3 in W x 34 in H x 30.2 in D<br>47 in W x 50.5 in H x 30.2 in D<br>(inc cart and shelves)       | 18" Diameter<br>510 sq in (661 sq in with rack extension) | 282 lbs | 225°F - 750°F+ |  |  |
| 56.6 cm W x 86.4 cm H x 76.7 cm D<br>119.4 cm W x 128.3 cm H x 76.7 cm D<br>(inc cart and shelves) | 46cm Diameter<br>3,292 sq cm (4,264 with rack extension)  | 128 kg  | 82°C - 399°C   |  |  |
| Materials                                                                                          |                                                           |         |                |  |  |

| Base/Dome              | High Fire Heat-Resistant Ceramics | Premium Cart               | Powdercoated Galvanized Steel         |
|------------------------|-----------------------------------|----------------------------|---------------------------------------|
| Glaze                  | Heat-Resistant Ceramic Coating    | Side Shelves               | Powdercoated Aluminium                |
| Kontrol Tower Top Vent | Cast Aluminium                    | Air Lift Hinge             | Full Counter Balanced Stainless Steel |
| Grill Grates           | 304 Stainless Steel               | Patented Ash Collector     | 304 Stainless Steel                   |
| FireBox                | High-Fire Heat-Resistant Ceramics | Patented Hyperbolic Insert | Teflon Coated Cast Aluminium          |
| Gasket                 | Wire Mesh Fiberglass              | FireBox Ring / Latch       | 304 Stainless Steel                   |