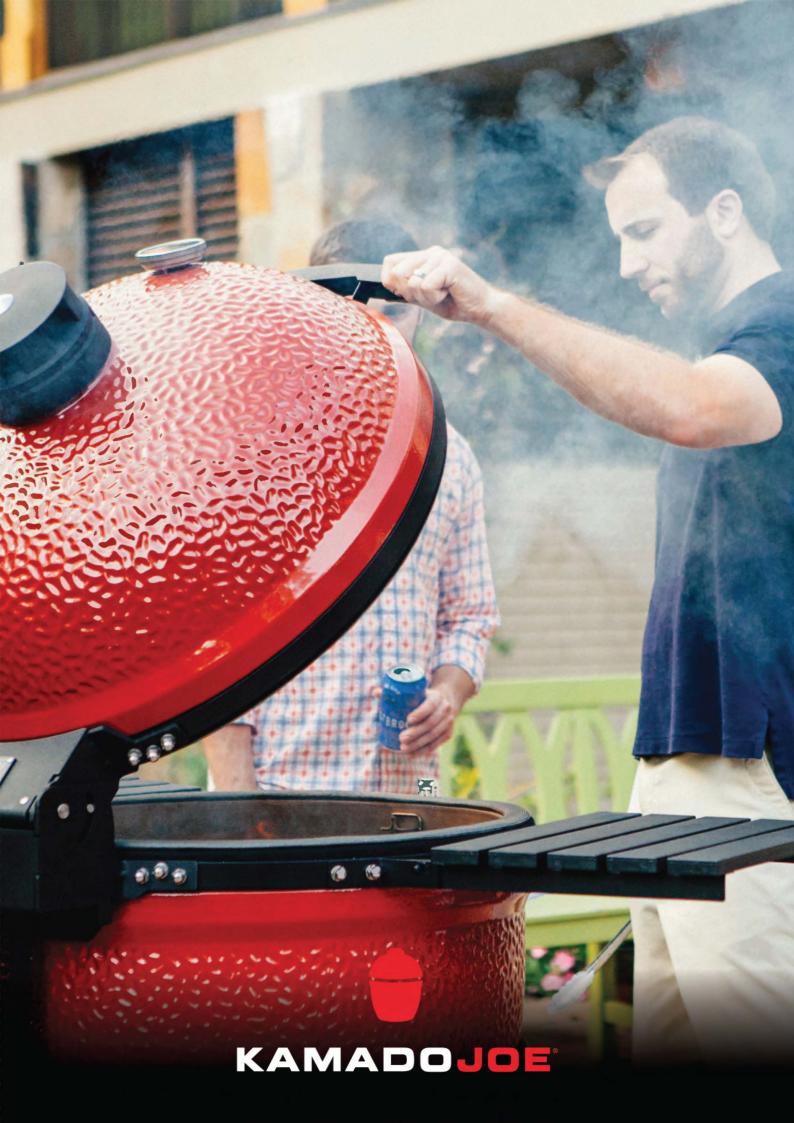

m                |
| Kontrol Tower Top Vent | Cast Aluminium                    | Air Lift Hinge             | Full Counter Balanced Stainless Steel |
| Grill Grates           | 304 Stainless Steel               | Patented Ash Collector     | 304 Stainless Steel                   |
| FireBox                | High-Fire Heat-Resistant Ceramics | Patented Hyperbolic Insert | Teflon Coated Cast Aluminium          |
| Gasket                 | Wire Mesh Fiberglass              | FireBox Ring / Latch       | 304 Stainless Steel                   |



## **Dimensions & Installation Guide**

## **IMPORTANT DIMENSION NOTES**

Please use this as a general guide for installing a Classic III ceramic grill in a built-in outdoor kitchen or grill table. Drawing is not to scale.

SIDE VIEW FRONT VIEW