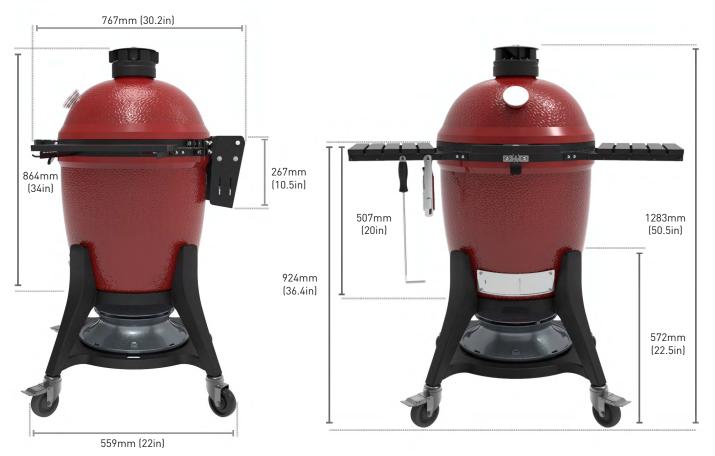

## Specifications

| Dimensions                                                                                         | Cooking Surface                                           | Weight  | Heat Range     |  |  |
|----------------------------------------------------------------------------------------------------|-----------------------------------------------------------|---------|----------------|--|--|
| 22.3 in W x 34 in H x 30.2 in D<br>47 in W x 50.5 in H x 30.2 in D<br>(inc cart and shelves)       | 18" Diameter<br>510 sq in (661 sq in with rack extension) | 282 lbs | 225°F - 750°F+ |  |  |
| 56.6 cm W x 86.4 cm H x 76.7 cm D<br>119.4 cm W x 128.3 cm H x 76.7 cm D<br>(inc cart and shelves) | 46cm Diameter<br>3,292 sq cm (4,264 with rack extension)  | 128 kg  | 82°C - 399°C   |  |  |
| Materials                                                                                          |                                                           |         |                |  |  |

## **Dimensions & Installation Guide**

## **IMPORTANT DIMENSION NOTES**

Please use this as a general guide for installing a Classic III ceramic grill in a built-in outdoor kitchen or grill table. Drawing is not to scale.

SIDE VIEW FRONT VIEW