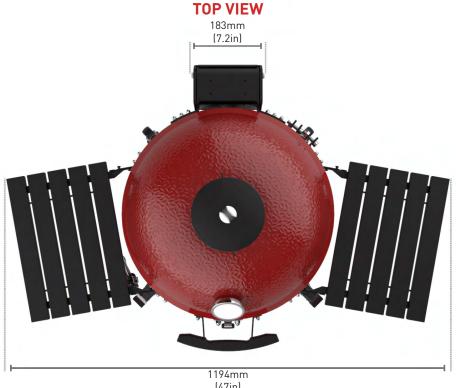

## Specifications

| Dimensions                                                                                         | Cooking Surface                                           | Weight  | Heat Range     |  |  |
|----------------------------------------------------------------------------------------------------|-----------------------------------------------------------|---------|----------------|--|--|
| 22.3 in W x 34 in H x 30.2 in D<br>47 in W x 50.5 in H x 30.2 in D<br>(inc cart and shelves)       | 18" Diameter<br>510 sq in (661 sq in with rack extension) | 282 lbs | 225°F - 750°F+ |  |  |
| 56.6 cm W x 86.4 cm H x 76.7 cm D<br>119.4 cm W x 128.3 cm H x 76.7 cm D<br>(inc cart and shelves) | 46cm Diameter<br>3,292 sq cm (4,264 with rack extension)  | 128 kg  | 82°C - 399°C   |  |  |
| Materials                                                                                          |                                                           |         |                |  |  |

## **Dimensions & Installation Guide**

## **IMPORTANT DIMENSION NOTES**

Please use this as a general guide for installing a Classic III ceramic grill in a built-in outdoor kitchen or grill table. Drawing is not to scale.

SIDE VIEW FRONT VIEW