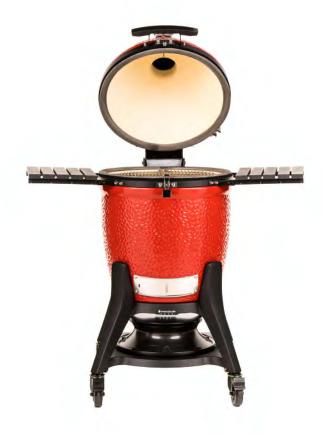

## **Features & Components**

**INTERNAL COMPONENTS** 

FireBox

Patented Hyperbolic Insert

Kontrol Tower Top Vent

Aluminum Side Shelves

Stainless Steel Latch

Premium Cart

Patented Ash Collector

Air Lift Hinge

Divide & Conquer® System

Charcoal Basket

Gasket

Thermometer