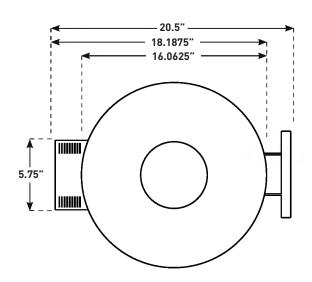

#### **TOP VIEW**

#### **IMPORTANT DIMENSION NOTES**

Please use this as a general guide for installing a Joe Jr. ceramic grill in a built-in outdoor kitchen or grill table. We highly recommend that the actual grill being installed be measured. Drawing is not to scale.