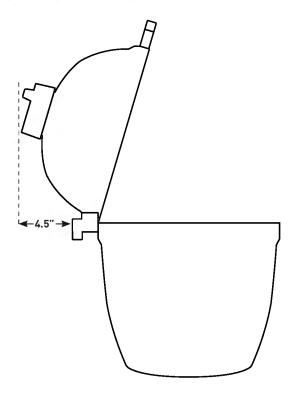

#### **SIDE VIEW**

#### **IMPORTANT DIMENSION NOTES**

Please use this as a general guide for installing a Joe Jr. ceramic grill in a built-in outdoor kitchen or grill table. We highly recommend that the actual grill being installed be measured. Drawing is not to scale.