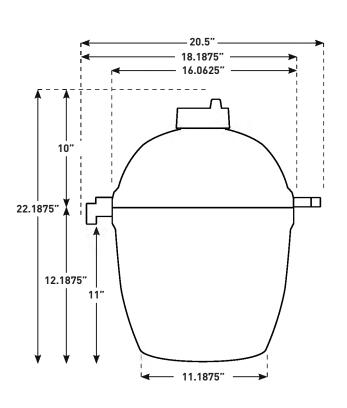

# **Specifications**

| Dimensions  16 in W x 22 in H x 20.75 in D  with stand: 19.75 in W x 27 in H x 20.75 in D |                                   | Cooking Surface              | Weight                           | Heat Range   |
|-------------------------------------------------------------------------------------------|-----------------------------------|------------------------------|----------------------------------|--------------|
|                                                                                           |                                   | 13.5 in diameter/148.5 sq in | 68 lbs                           | 225°F-750°F+ |
| 40,6 cm W x 55,8 cm H x 52,7 cm D<br>with stand: 50,1 cm W x 68,5 cm H x 52,7 cm D        |                                   | 34,2cm diameter/377,1 sq cm  | 30,8 kg                          | 82°C-399°C   |
|                                                                                           |                                   | Materials                    |                                  |              |
| Base/Lid                                                                                  | High Fire Heat-Resistant Ceramics | Handles/Shelves              | HDPE (High-Density Polyethylene) |              |
| Glaze                                                                                     | Heat-Resistand Ceramic Coating    | Hinge                        | Powder-Coated Galvanized Iron    |              |
| Top Vent                                                                                  | Powder-Coated Cast Iron           | Draft Door                   | 304 Stainless Steel              |              |
| Grill Grate                                                                               | 304 Stainless Steel               | Cart                         | Powder-Coated Cast Iron          |              |
| Fire Box/Ring                                                                             | High-Fire Heat-Resistant Ceramics |                              |                                  |              |

### Joe Jr. Dimensions & Installation Guide

#### **IMPORTANT DIMENSION NOTES**

Please use this as a general guide for installing a Joe Jr. ceramic grill in a built-in outdoor kitchen or grill table. We highly recommend that the actual grill being installed be measured. Drawing is not to scale.

#### **SIDE VIEW**