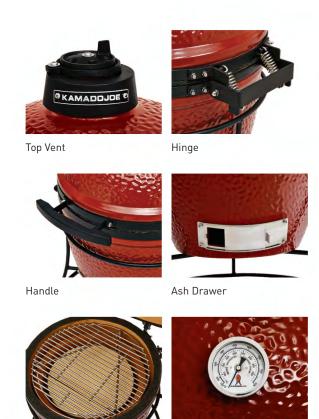

### Find the perfect grill for your outdoor space at



Bristol Amish Market 498 Green Lane, Bristol, PA 19007

Open Thurs, Fri, Sat, and Mon from 9 am-4 pm

# **Features & Components**





Heat Deflector and Grill Grate Thermometer

# **Specifications**

| Dimensions  16 in W x 22 in H x 20.75 in D  with stand: 19.75 in W x 27 in H x 20.75 in D |                                   | Cooking Surface              | Weight                           | Heat Range   |
|-------------------------------------------------------------------------------------------|-----------------------------------|------------------------------|----------------------------------|--------------|
|                                                                                           |                                   | 13.5 in diameter/148.5 sq in | 68 lbs                           | 225°F-750°F+ |
| 40,6 cm W x 55,8 cm H x 52,7 cm D<br>with stand: 50,1 cm W x 68,5 cm H x 52,7 cm D        |