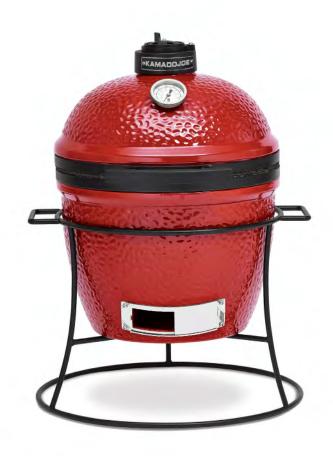

### Find the perfect grill for your outdoor space at

Bristol Amish Market 498 Green Lane, Bristol, PA 19007

Open Thurs, Fri, Sat, and Mon from 9 am-4 pm