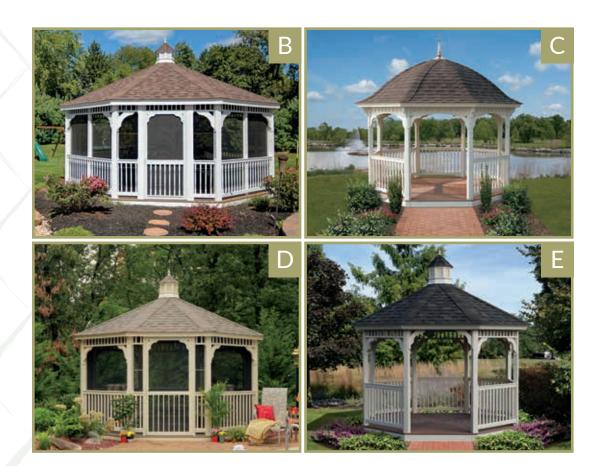

A. 16' VINYL OCTAGON Country Style, Cupola, Standing Seam Metal Roof & Composite Decking

**B. 18' VINYL OCTAGON** Colonial Style, Cupola, Screen Package & VinyLite Windows

C. 12' VINYL OCTAGON Colonial Style & Bell Roof

D. 14' VINYL OCTAGON Country Style, Cupola, Almond Vinyl, & Screen Package

E. 12' VINYL OCTAGON Country Style, Cupola, & Pinnacle Roof

Create an Elegant Gardening Space