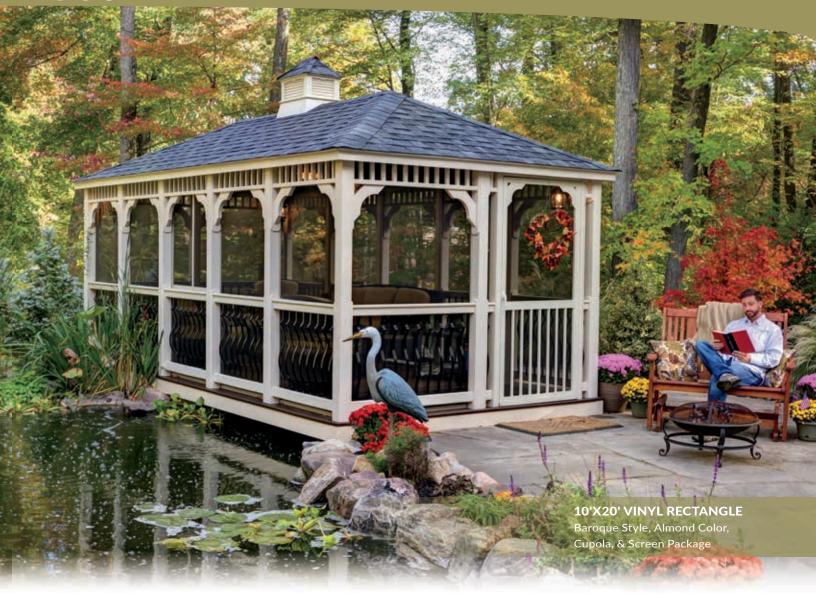

Simple, quiet comfort can be yours to savor with your own handcrafted gazebo. Build your own private sanctuary.

*Vinyl Rectangle Gazebos* Multipurpose Living...

Rectangles maximize your living space - the perfect design for hot tubs and multi-purpose rooms.

Add custom screens, VinyLite window systems, and electrical packages to provide you with a unique, multiseasonal family room for your enjoyment.

A. 12'X16' VINYL RECTANGLE Colonial Style, Pagoda Roof,

Cupola, Victorian Braces, Privacy Walls, & Screen Package

B. 12'X20' VINYL RECTANGLE Country Style, VinyLite Windows, Cupola, & Custom Roofing

C. 14'X20' VINYL RECTANGLE Country Style, Almond Vinyl

D. 12'X20' VINYL RECTANGLE Country Style & Cupola

Create an All Seasons Space