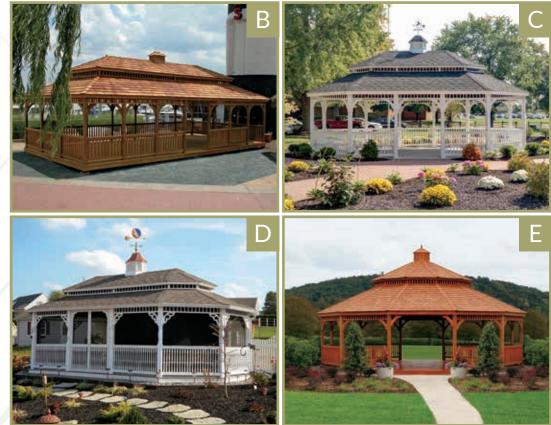

A. 16' VINYL OCTAGON Country Style, Cupola, Standing Seam Metal Roof & Composite Decking

**B. 18' VINYL OCTAGON** Colonial Style, Cupola, Screen Package & VinyLite Windows

C. 12' VINYL OCTAGON Colonial Style & Bell Roof

D. 14' VINYL OCTAGON Country Style, Cupola, Almond Vinyl, & Screen Package

E. 12' VINYL OCTAGON Country Style, Cupola, & Pinnacle Roof

Create an Elegant Gardening Space