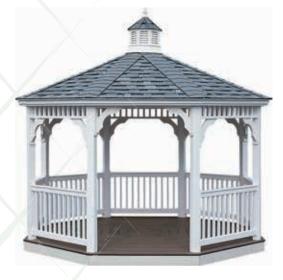

Gazebos

The Heart of Craftsmanship

Bristol Amish Market 498 Green Lane, Bristol, PA 19007

RiverView Outdoor Products

**12' OCTAGON VINYL GAZEBO** Country Style, Cupola, 5-V Metal Roof, Composite Decking, Electrical Package & Screen Package

#### 12' VINYL OCTAGON Country Style, Cupola, 5-V Metal Roof, Composite Decking, Electrical Package & Screen Package

Cupola A finishing touch for the roof of your gazebo.

Electric Add an electrical package and enjoy your gazebo well into the evening hours.

Crown Molding Add a finished roof edge to your vinyl gazebo with this crown moulding detail.

Give the gardener in your life the ultimate gift... an elegant gazebo for their garden.

Wood Octagon Gazebos

Faith y Living...