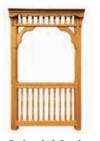

Wood Styles

**Dutch Style** 2x3 straight spindles top and bottom

**Colonial Style** 2x2 turned spindles top and bottom, scalloped fascia

No Bottom Rails Add your own rails to match your existing deck

**Dutch Style** 