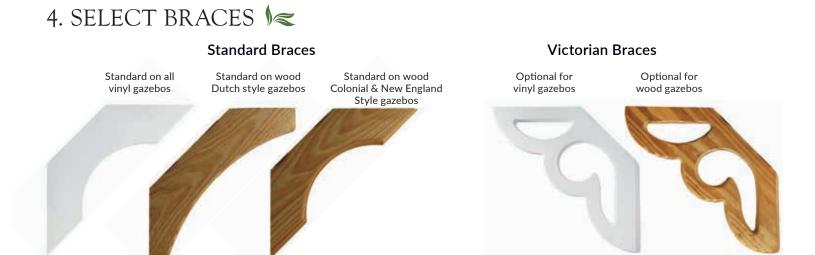

### 1. SELECT SHAPE & SIZE

Octagon 6', 8', 10', 12', 14', 16', 18', 20'

Oval Rectangle 8'x8', 8'x12', 8'x16', 10'x10', 10'x12', 10'x14', 10'x16', 10'x18', 12'x12', 12'x16', 12'x20', 12'x24', 14'x14', 14'x20', 14'x24', 14'x28', 14'x32', 16'x16', 16'x20', 16'x24', 16'x28', 16'x32', 20'x20', 20'x24', 20'x28', 20'x32', 20'x36', 20'x40'

I TITI I TITI I

Dodecagon 20', 22', 24', 26', 28', 30'

## 2. SELECT RAILING STYLE

Standard doorway opening with floor: 14' wide units and smaller = 79<sup>3</sup>/<sub>4</sub>" high

**Country Style** 2x2 straight spindles top and bottom

**Baroque Rails** 2x2 straight top spindles ¼" x 1" wavy bottom baluster

**Vinyl Styles** 

2x2 turned spindles top and bottom

No Bottom Rails Add your own rails to match your existing deck

Available on Wood and Vinyl Gazebos

**Country Style** Available on Vinyl Gazebos

> **Colonial Style** Available on Vinyl Gazebos

Wood Styles

**Dutch Style** 2x3 straight spindles top and bottom

**Colonial Style** 2x2 turned spindles top and bottom, scalloped fascia

No Bottom Rails Add your own rails to match your existing deck

**Dutch Style** 

**New England Style** 

**Colonial Style** 

Available on Wood Gazebos

Available on Wood Gazebos

Available on Wood Gazebos

**Baroque Rails** 

.........

2x3 straight top spindles ¼" x 1" wavy bottom baluster