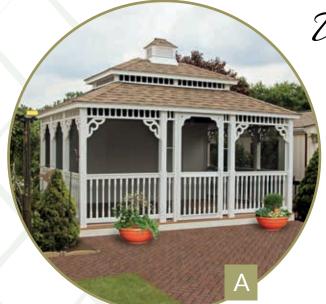

A. 16' VINYL OCTAGON Country Style, Cupola, Standing Seam Metal Roof & Composite Decking

**B. 18' VINYL OCTAGON** Colonial Style, Cupola, Screen Package & VinyLite Windows

C. 12' VINYL OCTAGON Colonial Style & Bell Roof