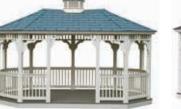

Outdoor Living...

Octagons are the time-honored gazebo shape. This style gives you a classic look for comfortable living.

Few investments yield as many rewards as our handcrafted gazebos. The richest reward just may be how it brings your family closer together.

A. 16' VINYL OCTAGON Country Style, Cupola, Standing Seam Metal Roof & Composite Decking

**B. 18' VINYL OCTAGON** Colonial Style, Cupola, Screen Package & VinyLite Windows

C. 12' VINYL OCTAGON Colonial Style & Bell Roof

D. 14' VINYL OCTAGON Country Style, Cupola, Almond Vinyl, & Screen Package

E. 12' VINYL OCTAGON Country Style, Cupola, & Pinnacle Roof

Create an Elegant Gardening Space