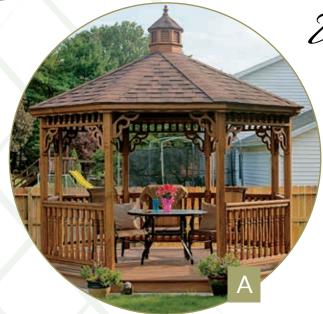

Outdoor Living...

Octagons are the time-honored gazebo shape. This style gives you a classic look for comfortable living.

Few investments yield as many rewards as our handcrafted gazebos. The richest reward just may be how it brings your family closer together.

A. 16' VINYL OCTAGON Country Style, Cupola, Standing Seam Metal Roof & Composite Decking

**B. 18' VINYL OCTAGON** Colonial Style, Cupola, Screen Package & VinyLite Windows

C. 12' VINYL OCTAGON Colonial Style & Bell Roof