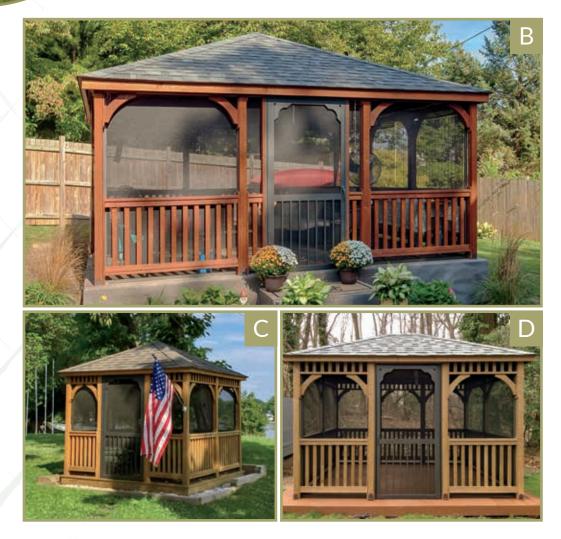

A. 16' VINYL OCTAGON Country Style, Cupola, Standing Seam Metal Roof & Composite Decking

**B. 18' VINYL OCTAGON** Colonial Style, Cupola, Screen Package & VinyLite Windows

C. 12' VINYL OCTAGON Colonial Style & Bell Roof

D. 14' VINYL OCTAGON Country Style, Cupola, Almond Vinyl, & Screen Package

E. 12' VINYL OCTAGON Country Style, Cupola, & Pinnacle Roof

Create an Elegant Gardening Space