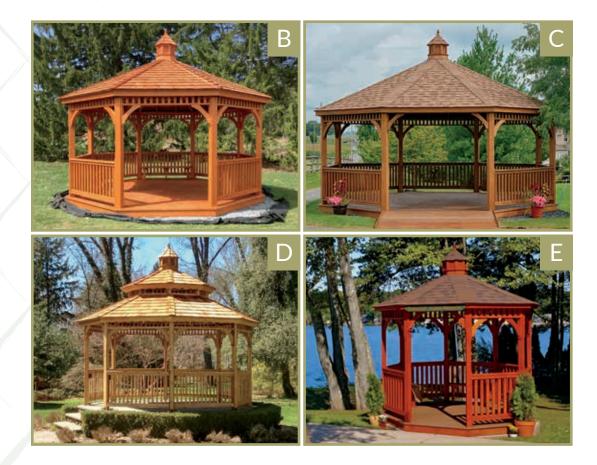

A. 16' VINYL OCTAGON Country Style, Cupola, Standing Seam Metal Roof & Composite Decking

**B. 18' VINYL OCTAGON** Colonial Style, Cupola, Screen Package & VinyLite Windows

C. 12' VINYL OCTAGON Colonial Style & Bell Roof

D. 14' VINYL OCTAGON Country Style, Cupola, Almond Vinyl, & Screen Package

E. 12' VINYL OCTAGON Country Style, Cupola, & Pinnacle Roof

Create an Elegant Gardening Space