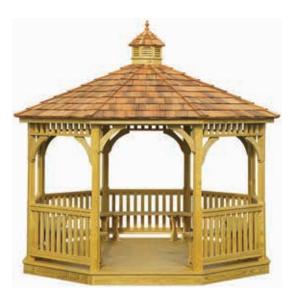

Gazebos

The Heart of Craftsmanship

Bristol Amish Market 498 Green Lane, Bristol, PA 19007

RiverView Outdoor Products

**12' OCTAGON VINYL GAZEBO** Country Style, Cupola, 5-V Metal Roof, Composite Decking, Electrical Package & Screen Package

#### 12' VINYL OCTAGON Country Style, Cupola, 5-V Metal Roof, Composite Decking, Electrical Package & Screen Package

Cupola A finishing touch for the roof of your gazebo.

Electric Add an electrical package and enjoy your gazebo well into the evening hours.