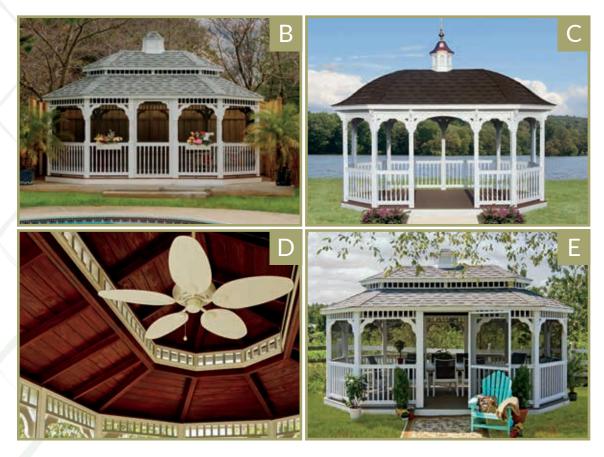

A. 16' VINYL OCTAGON Country Style, Cupola, Standing Seam Metal Roof & Composite Decking

**B. 18' VINYL OCTAGON** Colonial Style, Cupola, Screen Package & VinyLite Windows

C. 12' VINYL OCTAGON Colonial Style & Bell Roof

D. 14' VINYL OCTAGON Country Style, Cupola, Almond Vinyl, & Screen Package

E. 12' VINYL OCTAGON Country Style, Cupola, & Pinnacle Roof

Create an Elegant Gardening Space