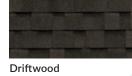

## 8. SELECT ROOFING $\lambda \approx$

Standard Architectural Asphalt Shingles Asphalt shingles come standard on all gazebos.

Dual Black

Dual Brown

Earthtone Cedar

Tuttur .

Weather Wood

Harvard Slate

Charcoal Gray

Dual Gray

Cedar shakes will be stained clear unless otherwise requested. \* Not available with Bell Roof