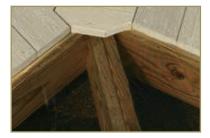

Our standard wood gazebos are made of pressure-treated Southern Yellow Pine. Our heavy-duty floor consists of double 2x6 joists and solid 2x6 wood decking boards. The 4x4 posts are laminated as standard, and support 36" high hand railings. They come with arched corner braces and 6" top spindles. The roof is built with double rafters, and sheeted with beautiful 1x6 tongue & groove boards, covered with roofing paper and architectural asphalt shingles.

#### Doubl⊉ "x6" Floor Joists

Helps prevent warping of joists and popping of floorboards. They allow for a better straight down fastening of the floorboard, giving your deck a stronger, longer lasting life.

#### **1"x6"T ongu& Groove Ceiling** This roof gives the underside of your gazebo a high quality finish, and allows for greater snow

load capacity.

**2x6 Solid Brae s** These braces add strength and control side-to-side motion.