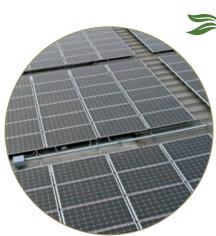

In 2010 we installed a solar system on one of our buildings, and followed in 2013 with a second solar system. With these two systems combined, we have a large

200kw system that produces enough energy to help supply a portion of our current electrical requirements.