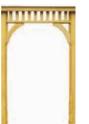

Wood Styles

**Dutch Style** 2x3 straight spindles top and bottom

**Colonial Style** 2x2 turned spindles top and bottom, scalloped fascia

No Bottom Rails Add your own rails to match your existing deck

**Dutch Style** 

**New England Style** 

**Colonial Style** 

Available on Wood Gazebos

Available on Wood Gazebos

Available on Wood Gazebos

**Baroque Rails** 

.........

2x3 straight top spindles ¼" x 1" wavy bottom baluster