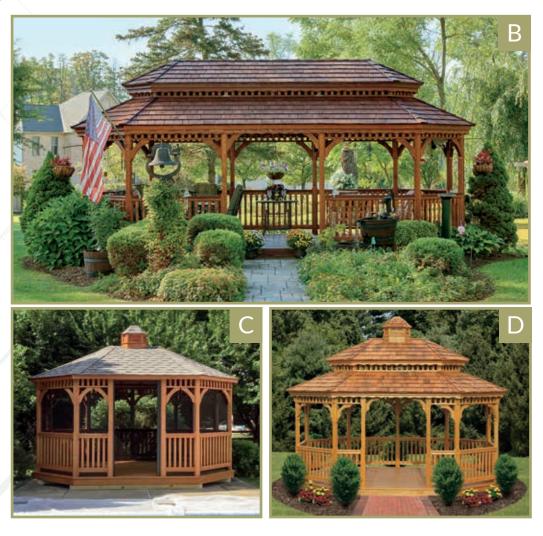

A. 16' VINYL OCTAGON Country Style, Cupola, Standing Seam Metal Roof & Composite Decking

**B. 18' VINYL OCTAGON** Colonial Style, Cupola, Screen Package & VinyLite Windows

C. 12' VINYL OCTAGON Colonial Style & Bell Roof

D. 14' VINYL OCTAGON Country Style, Cupola, Almond Vinyl, & Screen Package

E. 12' VINYL OCTAGON Country Style, Cupola, & Pinnacle Roof

Create an Elegant Gardening Space

Create Memories in your Space

Colonial Style, Cupola, Composite Decking, Victorian Braces, & Mushroom Stain

A.1 2'W OODO CTAGON

**B.1 6'W OODO CTAGON** Dutch Style, Cupola, Cedar Shakes & Cedar Stain

**C.2 O'W OODO CTAGON** Dutch Style, Cupola, Mushroom Stain, & Ramp

**D.1 4'W OODO CTAGON** Colonial Style, Cupola, Pagoda Roof, & Cedar Shakes

**E.1 O'W OODO CTAGON** Dutch Style, Cupola, Composite Decking & Canyon Brown Stain