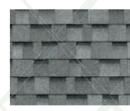

## 8. SELECT ROOFING $\lambda \approx$

Standard Architectural Asphalt Shingles Asphalt shingles come standard on all gazebos.

Dual Black

Dual Brown

Earthtone Cedar

Tuttur .

Weather Wood

Harvard Slate

Charcoal Gray

Dual Gray

Cedar shakes will be stained clear unless otherwise requested. \* Not available with Bell Roof