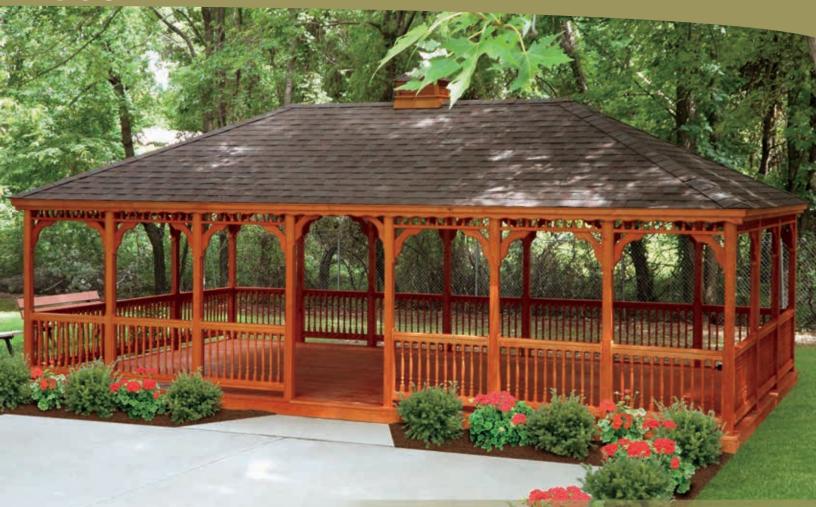

Gazebos

The Heart of Craftsmanship

Bristol Amish Market 498 Green Lane, Bristol, PA 19007

RiverView Outdoor Products

**12' OCTAGON VINYL GAZEBO** Country Style, Cupola, 5-V Metal Roof, Composite Decking, Electrical Package & Screen Package

#### 12' VINYL OCTAGON Country Style, Cupola, 5-V Metal Roof, Composite Decking, Electrical Package & Screen Package

Cupola A finishing touch for the roof of your gazebo.

Electric Add an electrical package and enjoy your gazebo well into the evening hours.

Crown Molding Add a finished roof edge to your vinyl gazebo with this crown moulding detail.

Give the gardener in your life the ultimate gift... an elegant gazebo for their garden.

Wood Octagon Gazebos

Faith y Living...