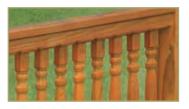

Our standard wood gazebos are made of pressure-treated Southern Yellow Pine. Our heavy-duty floor consists of double 2x6 joists and solid 2x6 wood decking boards. The 4x4 posts are laminated as standard, and support 36" high hand railings. They come with arched corner braces and 6" top spindles. The roof is built with double rafters, and sheeted with beautiful 1x6 tongue & groove boards, covered with roofing paper and architectural asphalt shingles.

#### **ENDURANCE**

Extra Strong-2x6 Decking 2x6 decking means strong construction, plus our hot-dipped galvanized nails are designed to stay seated for a lifetime.

#### **STABILITY**

Laminated Posts Our laminated posts resist checking and add strength while giving your gazebo a custom look.

#### SUPPORT

Heavy-Duty Railings The railings on your gazebo are built to last! We utilize heavy-duty lumber to resist wear.

#### QUALITY

**#1 Premium Grade Lumber** We use only the highest quality lumber for your gazebo. We mill every piece in-house to reduce splinters and rough edges for a smooth finish and better feel.

The Heart of Craftsmanship