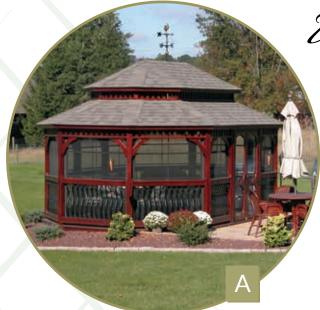

Commercial Gazebos

Our Commercial Gazebos are made similar to the rest of our gazebos, but offer some upgraded parts. Our heavy-duty floor consists of 2x6 joists. The 5x5 posts support the 36" high hand railing. They come with arched corner braces and 6" top spindles. The roof is built with 2x6 rafters and sheeted with beautiful 1x6 tongue and groove boards, covered with roofing paper, and architectural asphalt shingles.

A. 20' VINYL DODECAGON Colonial Style, Cupola, Pagoda Roof, & Screen Package

**B. 16'X32' WOOD RECTANGLE** Dutch Style, Cupola, Pagoda Roof, Cedar Stain, & Cedar Shake Shingles

C. 20'X28' VINYL OVAL Colonial Style, Cupola With Custom Weathervane, Pagoda Roof, No Floor, & Benches

D. 16'X32' VINYL OVAL Colonial Style, Custom Copper Top Cupola and Weathervane, Pagoda Roof, Turned Posts, Victorian Braces, Screen Package, & Custom Double Doors

E. 30' WOOD DODECAGON Dutch Style, Cupola, Pagoda Roof, Benches, Cedar Stain, & Cedar Shakes

Create a Commercial Space

**20'X40' VINYL RECTANGLE** Country Style, Screen Package with Double Doors, & Custom Standing Seam Metal Roof

Metal Roof Match your gazebo to another structure with either our standing seam or 5V metal roofing.

Privacy Wall Add additional privacy or protection from the elements.

Screen Package Keep out those pesky flying bugs.

If you need to entertain a crowd, there is no better setting than a multifunctional gazebo. Perfect for a variety of settings: country clubs, hotels, restaurants, and churches.