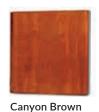

#### Wood Stain Colors

-Includes water repellent

Mushroom

Sepia Brown

Mahogany