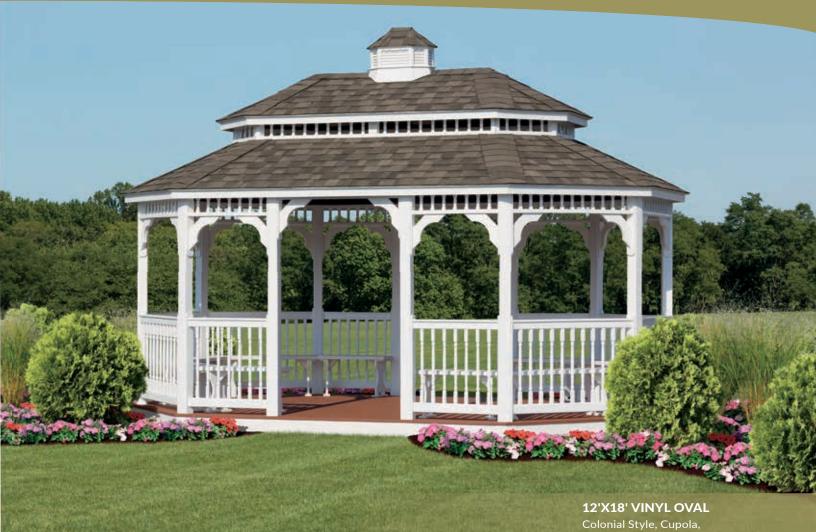

*Vingl Oval Gazebos* Worry-Free Living...

Ovals provide a traditional look with the added benefit of a more spacious interior. Oval gazebos accommodate more guests with additional seating room.

Imagine a custom designed gazebo that fits the contours of your life and backyard. Our vinyl gazebos are designed for years of easy, worry-free enjoyment.

#### A. 12'X16' VINYL OVAL

Almond Vinyl, Colonial Style, Custom Bottom Rails, Cupola, Pagoda Roof, Standing Seam Metal Roof, & Weathervane

B.1 2'X16'V INYLO VAL Colonial Style, Cupola, Pagoda Roof, & **Turned Posts** 

C. 10'X16' VINYL OVAL Colonial Style, Custom **Copper Topped Cupola** with Spire, & Bell Roof

D.1 2'X20'V INYLO VAL Showcasing Mahogany Stain on Underside of Vinyl Gazebo Pagoda Roof.

E. 12'X20' VINYL OVAL Country Style, Cupola, Pagoda Roof, Screen Package, & **Electrical Package** 