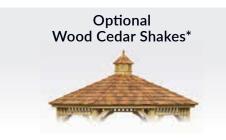

Charcoal Gray

Dual Gray

Cedar shakes will be stained clear unless otherwise requested. \* Not available with Bell Roof

Cedar Shakes These Western Red Cedar shakes keep with an old world style.

Simple, quiet comfort is awaiting you in a handcrafted gazebo.

Wood Oval Gazebos

Comfortable Living...

Imagine a peaceful, private retreat removed from the demands of everyday life. You will not have to travel far. Relaxation is just a few steps from your back door.