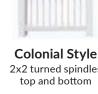

Wood Styles

**Dutch Style** 2x3 straight spindles top and bottom

**Colonial Style** 2x2 turned spindles top and bottom, scalloped fascia

No Bottom Rails Add your own rails to match your existing deck

**Dutch Style** 

**New England Style** 

**Colonial Style** 

Available on Wood Gazebos

Available on Wood Gazebos

Available on Wood Gazebos

**Baroque Rails** 

.........

2x3 straight top spindles ¼" x 1" wavy bottom baluster