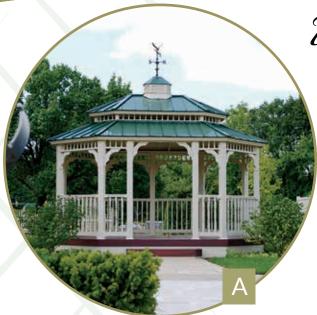

Gazebos

The Heart of Craftsmanship

Bristol Amish Market 498 Green Lane, Bristol, PA 19007

RiverView Outdoor Products

**12' OCTAGON VINYL GAZEBO** Country Style, Cupola, 5-V Metal Roof, Composite Decking, Electrical Package & Screen Package

#### 12' VINYL OCTAGON Country Style, Cupola, 5-V Metal Roof, Composite Decking, Electrical Package & Screen Package

Cupola A finishing touch for the roof of your gazebo.

Electric Add an electrical package and enjoy your gazebo well into the evening hours.

Crown Molding Add a finished roof edge to your vinyl gazebo with this crown moulding detail.

Give the gardener in your life the ultimate gift... an elegant gazebo for their garden.

Wood Octagon Gazebos

Faith y Living...