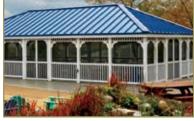

Commercial Gazebos

Our Commercial Gazebos are made similar to the rest of our gazebos, but offer some upgraded parts. Our heavy-duty floor consists of 2x6 joists. The 5x5 posts support the 36" high hand railing. They come with arched corner braces and 6" top spindles. The roof is built with 2x6 rafters and sheeted with beautiful 1x6 tongue and groove boards, covered with roofing paper, and architectural asphalt shingles.

Create a Commercial Space

**20'X40' VINYL RECTANGLE** Country Style, Screen Package with Double Doors, & Custom Standing Seam Metal Roof

Metal Roof Match your gazebo to another structure with either our standing seam or 5V metal roofing.

Privacy Wall Add additional privacy or protection from the elements.

Screen Package Keep out those pesky flying bugs.

If you need to entertain a crowd, there is no better setting than a multifunctional gazebo. Perfect for a variety of settings: country clubs, hotels, restaurants, and churches.