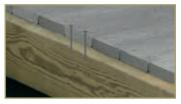

#### **STABILITY**

**9" Stabilizing Screws** This hidden but very important part ties the roof and braces together for added lateral strength.