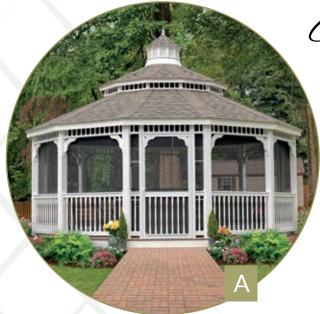

A. 16' VINYL OCTAGON Country Style, Cupola, Standing Seam Metal Roof & Composite Decking

**B. 18' VINYL OCTAGON** Colonial Style, Cupola, Screen Package & VinyLite Windows

C. 12' VINYL OCTAGON Colonial Style & Bell Roof