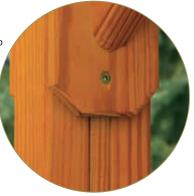

#### **STABILITY**

Laminated Posts Our laminated posts resist checking and add strength while giving your gazebo a custom look.

#### **ENDURANCE**

Reinforced Vinyl Posts These posts give the structure the rigidity needed to weather all the seasons.

BEAUTY

Seamless Corner Caps Give the base of your gazebo a seamless look and high-quality finish.