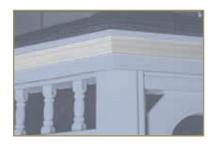

Crown Molding Add a finished roof edge to your vinyl gazebo with this crown moulding detail.

Give the gardener in your life the ultimate gift... an elegant gazebo for their garden.

Wood Octagon Gazebos

Faith y Living...

2"x8" Top Plate The compression ring ties the rafters and posts of your gazebo together for additional snow load capacity and wind resistances.

Give your family the very best by choosing the perfect gathering place. Create moments that transform into lasting memories.