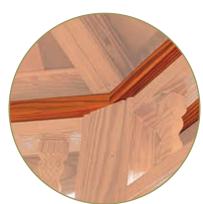

## VINYL QUALITY FEATURES

Our standard vinyl gazebos are made of pressure-treated Southern Yellow Pine covered with vinyl. Our heavy-duty floor consists of double 2x6 joists and 1" thick maintenance-free composite decking boards. The posts are constructed of a white vinyl 4x4 sleeve with a solid wood core. They support 36" high rails as standard that come with arched corner braces and 6" top spindles. The roof is built with double rafters, and sheeted with beautiful 1x6 tongue & groove boards covered with roofing paper and architectural asphalt shingles. The underside of the roof is coated with a rich mahogany stain for a beautiful hardwood appearance.

#### **ENDURANCE**

Reinforced Vinyl Posts These posts give the structure the rigidity needed to weather all the seasons.

BEAUTY

Seamless Corner Caps Give the base of your gazebo a seamless look and high-quality finish.