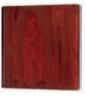

#### Wood Stain Colors

-Includes water repellent

Mushroom

Sepia Brown

Mahogany