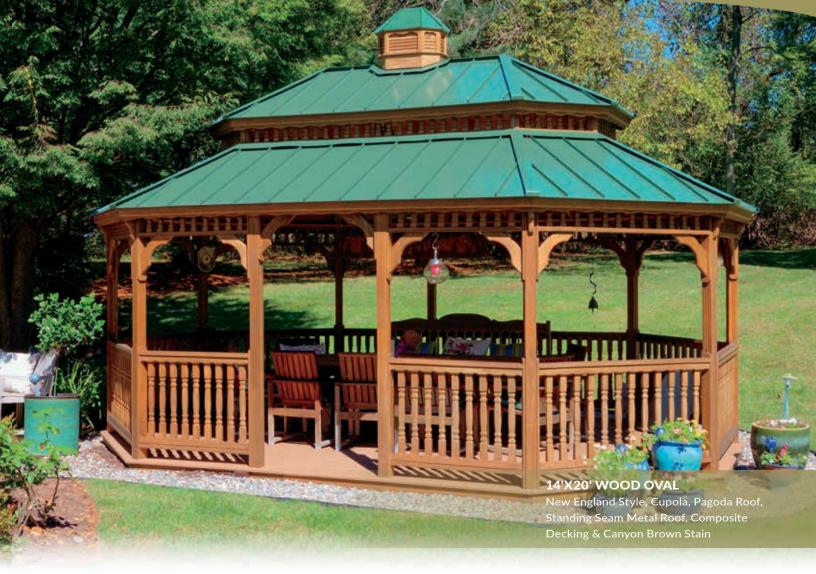

#### A.1 4'X20'W OODO VAL

Baroque Style, Pagoda Roof, VinyLite Windows with Clear Film, Mahogany Stain, Composite Decking, Custom Weathervane

**B.1 2'X24'W OODO VAL** New England Style, Pagoda Roof, Cedar Shakes, & Canyon Brown Stain

C.1 2'X16'W OODO VAL Dutch Style, Cupola & Canyon Brown Stain

**D.1 2'X16'W OODO VAL** New England Style, Cupola, Pagoda Roof, Cedar Stain, Cedar Shakes

Create a Restful Space