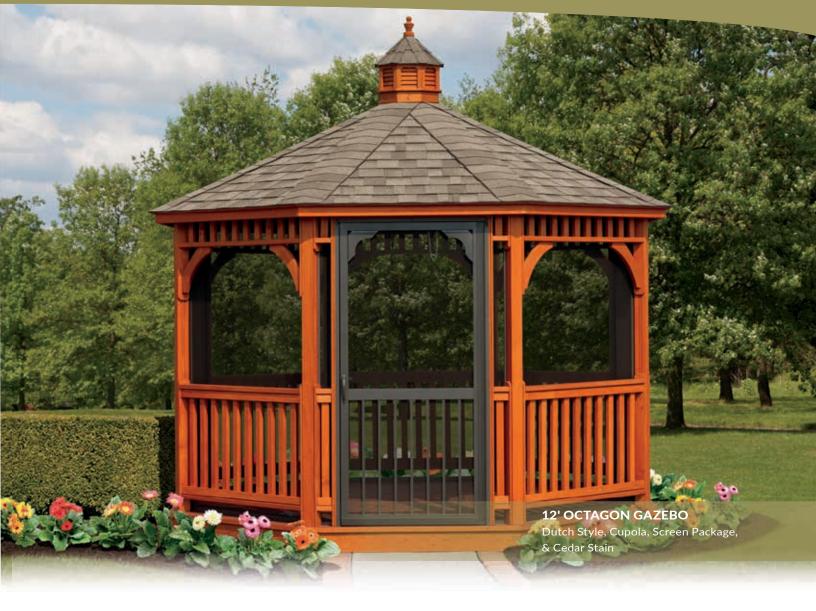

Gazebos

The Heart of Craftsmanship

Bristol Amish Market 498 Green Lane, Bristol, PA 19007

RiverView Outdoor Products

**12' OCTAGON VINYL GAZEBO** Country Style, Cupola, 5-V Metal Roof, Composite Decking, Electrical Package & Screen Package

#### 12' VINYL OCTAGON Country Style, Cupola, 5-V Metal Roof, Composite Decking, Electrical Package & Screen Package

Cupola A finishing touch for the roof of your gazebo.

Electric Add an electrical package and enjoy your gazebo well into the evening hours.