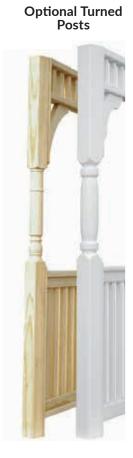

**Dutch Style** 

**New England Style** 

**Colonial Style** 

Available on Wood Gazebos

Available on Wood Gazebos

Available on Wood Gazebos

**Baroque Rails** 

.........

2x3 straight top spindles ¼" x 1" wavy bottom baluster



## 3. SELECT FLOORING

#### **Pressure-Treated Yellow Pine** (Standard for Wood)

Your Yellow Pine floor will be stained to match your stain color choice in Step 6. Upgrade your wood gazebo to one of the optional composite deckings below.





**Standard Composite** (Standard with vinyl, optional for wood)



Includes anchor brackets on bottom of posts for anchoring to your concrete footers or patio

#### **Capped Composite Decking**



Gray (Standard on vinyl)



Brown





Slate







Rosewood



Walnut



Cypress



## 5. SELECT POSTS

**Standard Posts** 



## 6. SELECT A COLOR

#### Wood Stain Colors

-Includes water repellent



Mushroom







Sepia Brown



Mahogany

#### Vinyl & Wood Paint Colors



Sky Gray



Cinder

# Clay

#### **Custom Wood** Colors

Custom colors are available for wood only. Customer provides paint or stain, or supplies a color code. Custom colors will add additional lead time.



#### **IMPORTANT NOTICE:**

Colors printed in this brochure may not be accurate and should be used as reference only. When color selection is critical, please refer to actual color swatches available at your dealer location.

## 7. SELECT A ROOF STYLE



Standard Cupola Standard Roof Overhang = 6" Pinnacle Roof & Bell Roof Overhang = 12"



Pagoda Roof & Cupola (Not available on Bell Roof)



**Pinnacle Roof** Standard with **Steeper Ro