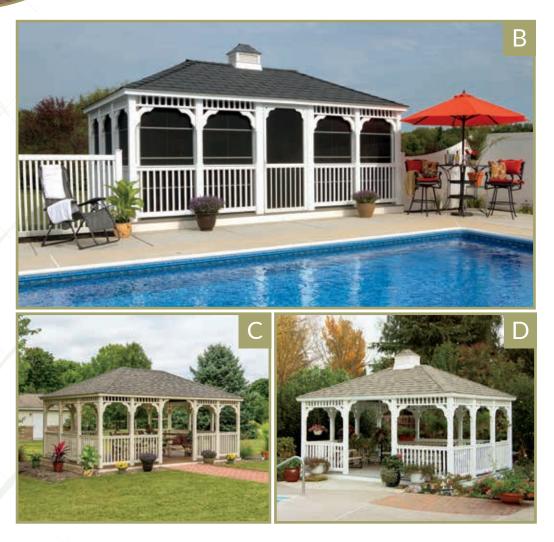

A. 16' VINYL OCTAGON Country Style, Cupola, Standing Seam Metal Roof & Composite Decking

**B. 18' VINYL OCTAGON** Colonial Style, Cupola, Screen Package & VinyLite Windows

C. 12' VINYL OCTAGON Colonial Style & Bell Roof

D. 14' VINYL OCTAGON Country Style, Cupola, Almond Vinyl, & Screen Package

E. 12' VINYL OCTAGON Country Style, Cupola, & Pinnacle Roof

Create an Elegant Gardening Space