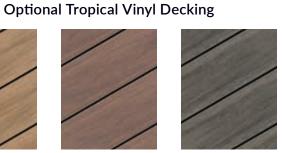

#### **Capped Composite Decking**

Gray (Standard on vinyl)

Brown

Slate

Rosewood

Walnut

Cypress