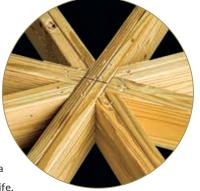

Our standard wood gazebos are made of pressure-treated Southern Yellow Pine. Our heavy-duty floor consists of double 2x6 joists and solid 2x6 wood decking boards. The 4x4 posts are laminated as standard, and support 36" high hand railings. They come with arched corner braces and 6" top spindles. The roof is built with double rafters, and sheeted with beautiful 1x6 tongue & groove boards, covered with roofing paper and architectural asphalt shingles.

#### **STABILITY**

Laminated Posts Our laminated posts resist checking and add strength while giving your gazebo a custom look.