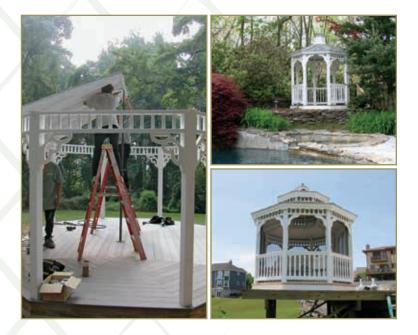

Gazebos

The Heart of Craftsmanship

Bristol Amish Market 498 Green Lane, Bristol, PA 19007

RiverView Outdoor Products

**12' OCTAGON VINYL GAZEBO** Country Style, Cupola, 5-V Metal Roof, Composite Decking, Electrical Package & Screen Package

#### 12' VINYL OCTAGON Country Style, Cupola, 5-V Metal Roof, Composite Decking, Electrical Package & Screen Package

Cupola A finishing touch for the roof of your gazebo.

Electric Add an electrical package and enjoy your gazebo well into the evening hours.