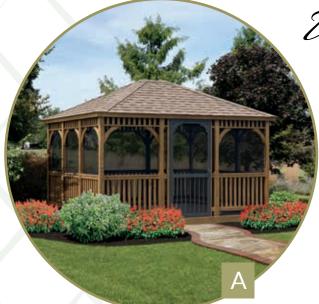

Outdoor Living...

Octagons are the time-honored gazebo shape. This style gives you a classic look for comfortable living.

Few investments yield as many rewards as our handcrafted gazebos. The richest reward just may be how it brings your family closer together.

A. 16' VINYL OCTAGON Country Style, Cupola, Standing Seam Metal Roof & Composite Decking

**B. 18' VINYL OCTAGON** Colonial Style, Cupola, Screen Package & VinyLite Windows

C. 12' VINYL OCTAGON Colonial Style & Bell Roof

D. 14' VINYL OCTAGON Country Style, Cupola, Almond Vinyl, & Screen Package

E. 12' VINYL OCTAGON Country Style, Cupola, & Pinnacle Roof

Create an Elegant Gardening Space