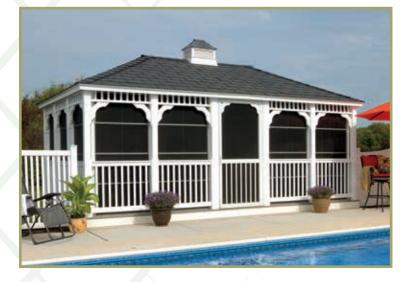

Commercial Gazebos

Our Commercial Gazebos are made similar to the rest of our gazebos, but offer some upgraded parts. Our heavy-duty floor consists of 2x6 joists. The 5x5 posts support the 36" high hand railing. They come with arched corner braces and 6" top spindles. The roof is built with 2x6 rafters and sheeted with beautiful 1x6 tongue and groove boards, covered with roofing paper, and architectural asphalt shingles.

Create a Commercial Space

**20'X40' VINYL RECTANGLE** Country Style, Screen Package with Double Doors, & Custom Standing Seam Metal Roof

Metal Roof Match your gazebo to another structure with either our standing seam or 5V metal roofing.

Privacy Wall Add additional privacy or protection from the elements.

Screen Package Keep out those pesky flying bugs.

If you need to entertain a crowd, there is no better setting than a multifunctional gazebo. Perfect for a variety of settings: country clubs, hotels, restaurants, and churches.