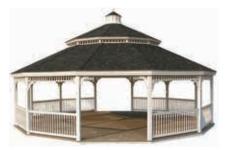

Commercial Gazebos

Our Commercial Gazebos are made similar to the rest of our gazebos, but offer some upgraded parts. Our heavy-duty floor consists of 2x6 joists. The 5x5 posts support the 36" high hand railing. They come with arched corner braces and 6" top spindles. The roof is built with 2x6 rafters and sheeted with beautiful 1x6 tongue and groove boards, covered with roofing paper, and architectural asphalt shingles.