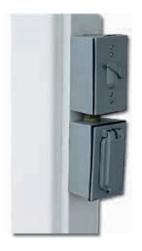

#### **Aluminum Screen Package**

#### **Frame Colors**

White

Bronze

Our screen package is constructed of high quality

aluminum with a fiberglass screen mesh to withstand many years of use and whatever weather is thrown at it.

The screen package includes aluminum screen frames, trim strips to hold frames in place,

and a high quality aluminum screen door.

White frames come standard on white gazebos Almond frames come standard on almond gazebos Bronze frames come standard on all clay & all stained gazebos