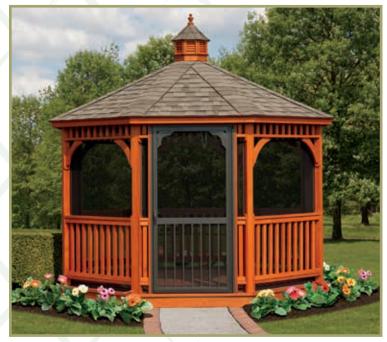

#### 12' VINYL OCTAGON Country Style, Cupola, 5-V Metal Roof, Composite Decking, Electrical Package & Screen Package

Cupola A finishing touch for the roof of your gazebo.

Electric Add an electrical package and enjoy your gazebo well into the evening hours.

Crown Molding Add a finished roof edge to your vinyl gazebo with this crown moulding detail.

Give the gardener in your life the ultimate gift... an elegant gazebo for their garden.

Wood Octagon Gazebos

Faith y Living...