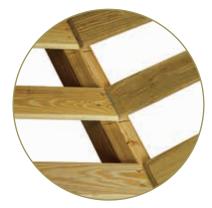

#### Doubl⊉ "x6" Floor Joists

Helps prevent warping of joists and popping of floorboards. They allow for a better straight down fastening of the floorboard, giving your deck a stronger, longer lasting life.

#### **1"x6"T ongu& Groove Ceiling** This roof gives the underside of your gazebo a high quality finish, and allows for greater snow

load capacity.

**2x6 Solid Brae s** These braces add strength and control side-to-side motion.