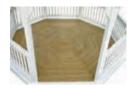

## 3. SELECT FLOORING

#### **Pressure-Treated Yellow Pine** (Standard for Wood)

Your Yellow Pine floor will be stained to match your stain color choice in Step 6. Upgrade your wood gazebo to one of the optional composite deckings below.

**Standard Composite** (Standard with vinyl, optional for wood)

Includes anchor brackets on bottom of posts for anchoring to your concrete footers or patio